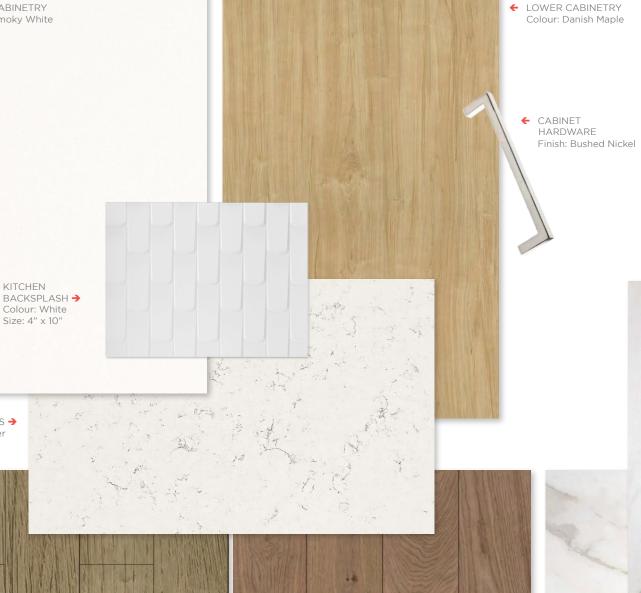

## Upgraded Package 1

↑ SWISS LAMINATE PLANK FLOORING Colour: Louisa

KITCHEN

QUARTZ

COUNTERTOPS > Colour: Whistler

Size: 4" x 10"

↑ UPPER CABINETRY Colour: Smoky White

> ↑ UPGRADE OPTION - ENGINEERED HARDWOOD Colour: White Oak Natural