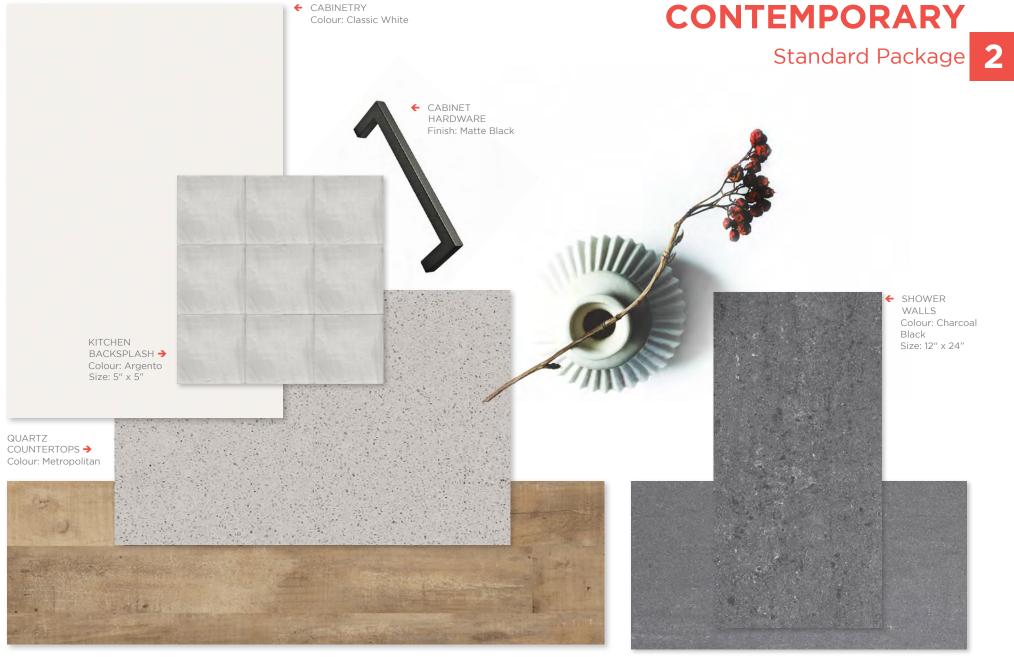

Colour: Grey Country Oak

**CROWN** CONDOMINIUMS

Colour: Grey Size: 12" x 24"



## Upgraded Package 1



↑ SWISS LAMINATE PLANK FLOORING Colour: Louisa

KITCHEN

QUARTZ

COUNTERTOPS > Colour: Whistler

Size: 4" x 10"

↑ UPPER CABINETRY Colour: Smoky White

> ↑ UPGRADE OPTION - ENGINEERED HARDWOOD Colour: White Oak Natural

↑ BATHROOM FLOORING Colour: Calacatta Taupe Size: 12" x 24"



← SHOWER WALLS

Size: 12" x 24"

Colour: Calacatta Taupe



↑ SWISS LAMINATE PLANK FLOORING Colour: Natural Weathered

↑ BATHROOM FLOORING Colour: Charcoal Black Size: 12" x 24"





↑ SWISS LAMINATE PLANK FLOORING Colour: Gibson

↑ UPGRADE OPTION - ENGINEERED HARDWOOD Colour: White Oak Daydream

↑ BATHROOM FLOORING Colour: Statuario Veina Picolo Size: 12" x 24"