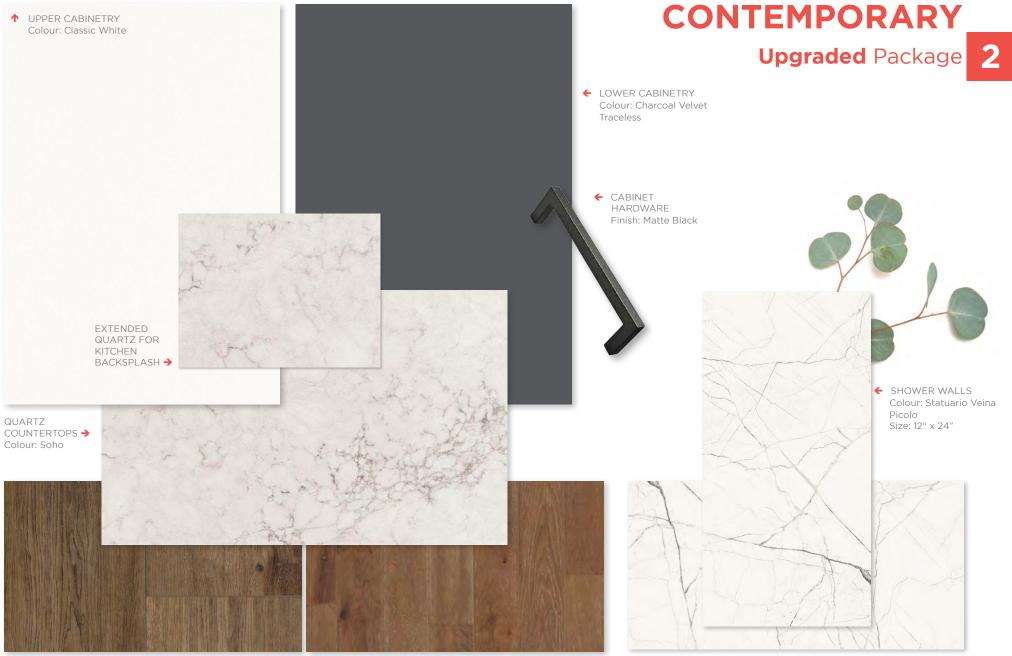

Colour: Grey Country Oak

**CROWN** CONDOMINIUMS

Colour: Grey Size: 12" x 24"



## Upgraded Package 1



↑ SWISS LAMINATE PLANK FLOORING Colour: Louisa

KITCHEN

QUARTZ

COUNTERTOPS > Colour: Whistler

Size: 4" x 10"

↑ UPPER CABINETRY Colour: Smoky White

> ↑ UPGRADE OPTION - ENGINEERED HARDWOOD Colour: White Oak Natural

↑ BATHROOM FLOORING Colour: Calacatta Taupe Size: 12" x 24"



← SHOWER WALLS

Size: 12" x 24"

Colour: Calacatta Taupe



↑ SWISS LAMINATE PLANK FLOORING Colour: Natural Weathered

↑ BATHROOM FLOORING Colour: Charcoal Black Size: 12" x 24"





↑ SWISS LAMINATE PLANK FLOORING Colour: Gibson

↑ UPGRADE OPTION - ENGINEERED HARDWOOD Colour: White Oak Daydream

↑ BATHROOM FLOORING Colour: Statuario Veina Picolo Size: 12" x 24"