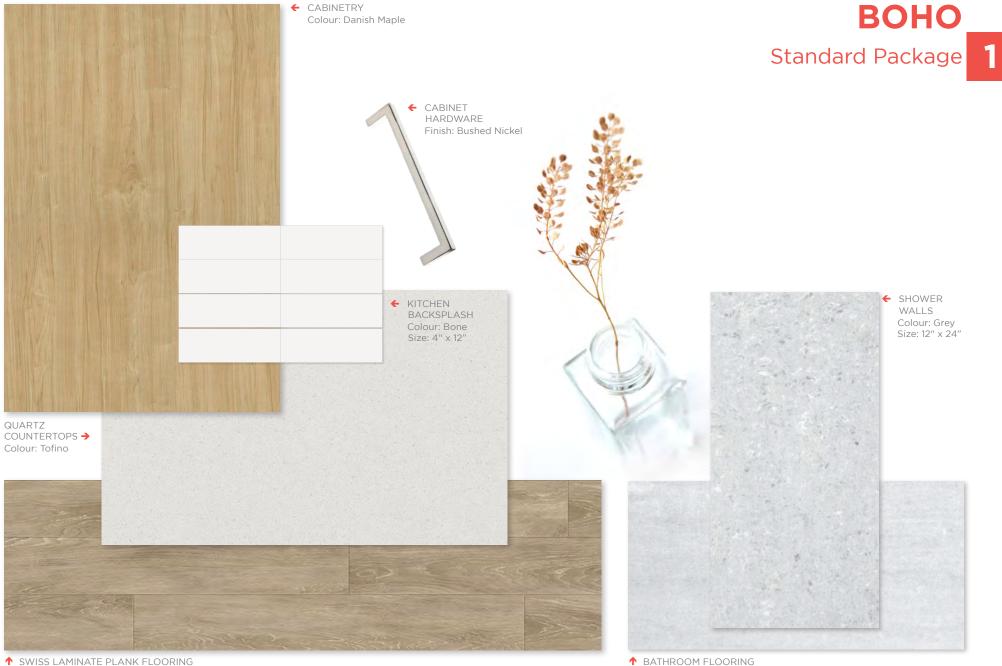

Colour: Grey Country Oak

**CROWN** CONDOMINIUMS

Colour: Grey Size: 12" x 24"



## Upgraded Package 1



↑ SWISS LAMINATE PLANK FLOORING Colour: Louisa

KITCHEN

QUARTZ

COUNTERTOPS > Colour: Whistler

Size: 4" x 10"

↑ UPPER CABINETRY Colour: Smoky White

> ↑ UPGRADE OPTION - ENGINEERED HARDWOOD Colour: White Oak Natural

↑ BATHROOM FLOORING Colour: Calacatta Taupe Size: 12" x 24"



← SHOWER WALLS

Size: 12" x 24"

Colour: Calacatta Taupe



↑ SWISS LAMINATE PLANK FLOORING Colour: Natural Weathered

↑ BATHROOM FLOORING Colour: Charcoal Black Size: 12" x 24"





↑ SWISS LAMINATE PLANK FLOORING Colour: Gibson

↑ UPGRADE OPTION - ENGINEERED HARDWOOD Colour: White Oak Daydream

↑ BATHROOM FLOORING Colour: Statuario Veina Picolo Size: 12" x 24"